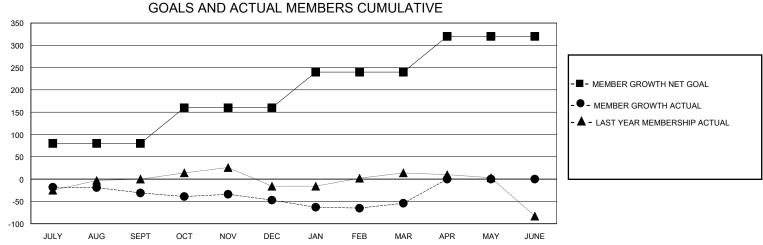

## District 24 L

Results as of: 3/31/2024

| GMT:                  |               | GMT CA    |               |                       |                       |                         |                                                    |  |
|-----------------------|---------------|-----------|---------------|-----------------------|-----------------------|-------------------------|----------------------------------------------------|--|
|                       | Club          | os        |               | Members               |                       |                         |                                                    |  |
| RESULTS FOR 2023-2024 |               |           |               | RESULTS FOR 2023-2024 |                       |                         |                                                    |  |
| QUARTER               | NEW CLUB GOAL | NEW CLUBS | DROPPED CLUBS | QUARTER MEMB          | ER GROWTH NET<br>GOAL | MEMBER GROWTH<br>ACTUAL | DROPPED<br>MEMBERS ACTUAL<br>(including transfers) |  |
| JULY/AUG/SEPT         | 0             | 0         | 1             | JULY/AUG/SEPT         | 80                    | 59                      | 72                                                 |  |
| OCT/NOV/DEC           | 0             | 0         | 0             | OCT/NOV/DEC           | 80                    | 51                      | 60                                                 |  |
| JAN/FEB/MAR           | 0             | 0         | 0             | JAN/FEB/MAR           | 80                    | 56                      | 61                                                 |  |
| APR/MAY/JUNE          | 1             | 0         | 0             | APR/MAY/JUNE          | 80                    | 0                       | 0                                                  |  |